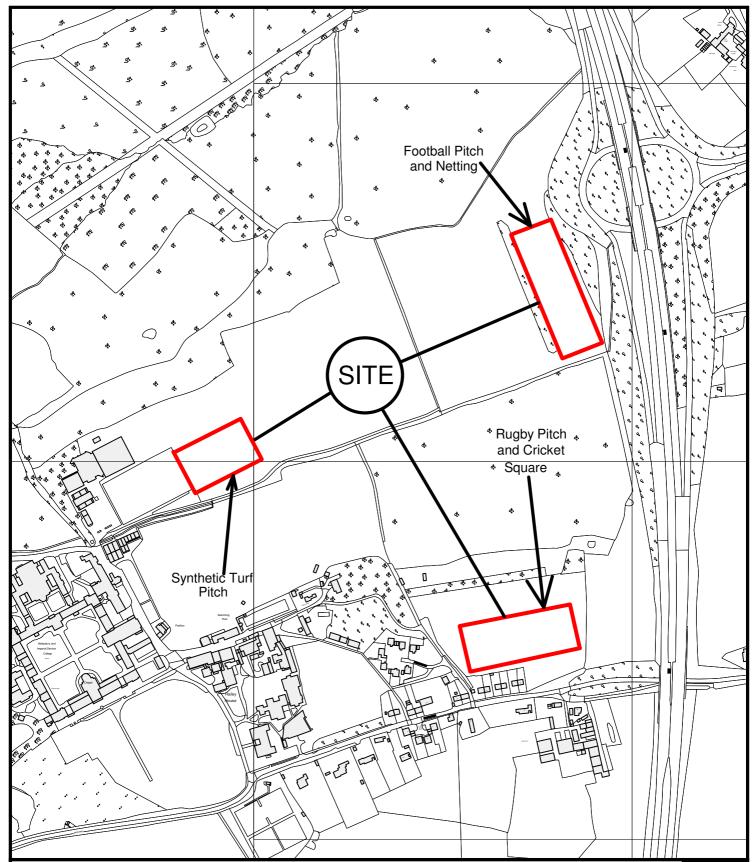

East Herts Council Wallfields Pegs Lane Hertford SG13 8EQ

Tel: 01279 655261

Address: Haileybury College, Hertford, HERTS, SG13 7NU

Reference: 3/12/0314/FP

Scale: 1:5000

O.S Sheet: TL3510, TL3511, TL3610NW, TL3611SW